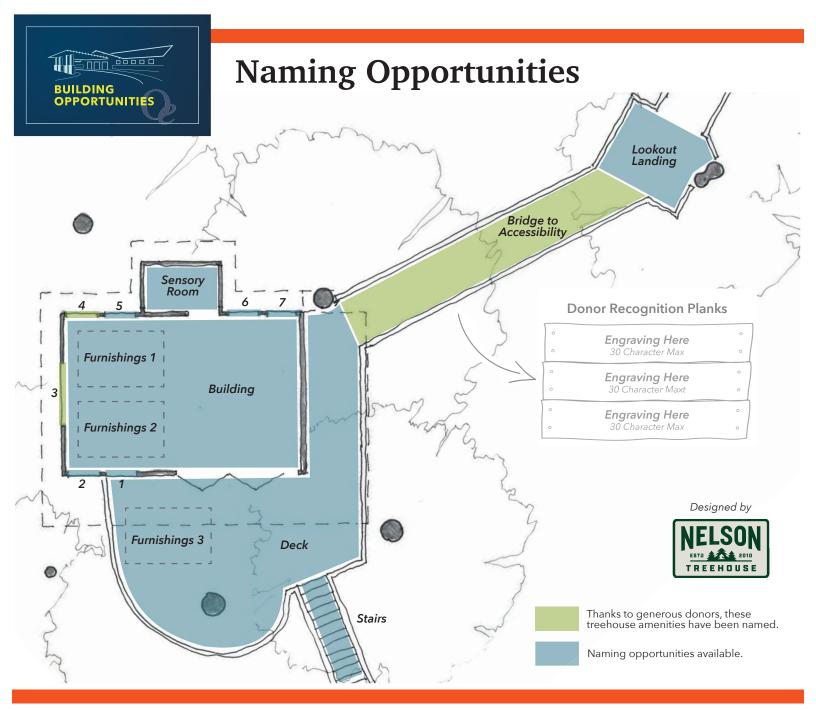

### **Exterior Recognition Features**

\$20,000 Lookout Landing \$20,000 Stairs \$50,000 Deck \$500,000 Building (whole)

### **Interior Recognition Features**

\$10,000 Furnishings (3 total) \$15,000 Window (7 total) \$25,000 Sensory Room

### **Other Recognition Features**

\$2,500 Plank on Bridge to Accessibility \$3,000 S. Leaf on Donor Wall (at Respite Center) \$5,000 M. Leaf on Donor Wall (at Respite Center) \$10,000 L. Leaf on Donor Wall (at Respite Center)