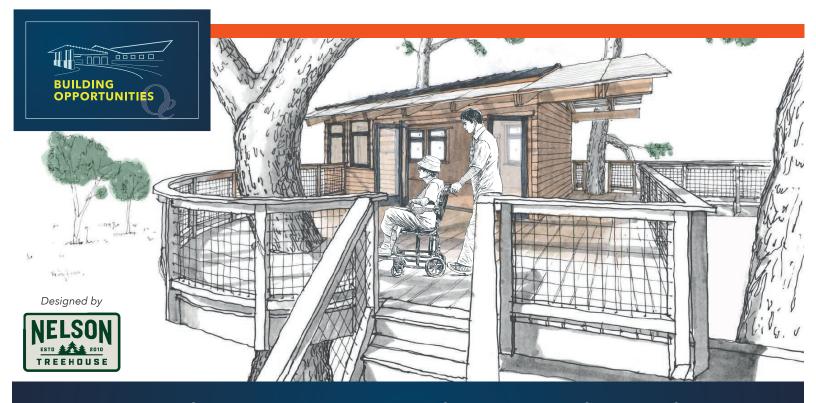

# Together, we reach new heights!

Yes! I want to Build Opportunities for children and adults with disabilities. Enclosed, please find my gift to help support the new Lakeside Respite Center reach new heights with the construction of a treehouse accessible to all.

## **Give Today**

Your donation to support *Building Opportunities* is bringing the magic of the treetops within reach of people who may not experience it otherwise. *Scan our QR code to help us reach new heights!* 